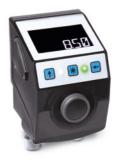

#### **Advantages**

- Display for paper-free format part or tool changes
- Large operating button for acknowledgement

AP10T