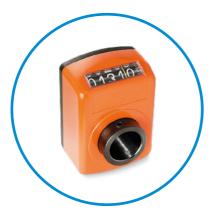

# SIZE CHANGEOVER WITH NEW CONCEPT

Machine settings that do not require frequent adjustment are normally made with the aid of mechanical-digital position indicators. However, the tooling times with this solution are the longest, as each position must be manually adjusted and checked.

#### **Manual Size Changeover**

Manual size changeover with mechanical position indicators require inspection of each individual adjustment point and comparison with a recipe list.

In contrast, when using bus-integrated electronic position indicators, the machine control signals the target value to each adjustment position via field bus. Manual adjustment by the machine operator is therefore fast and intuitive and all positions are centrally monitored. Manual comparison with a recipe list is not necessary.