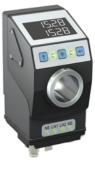

#### **Advantages**

- Fainless steel hollow shaft up to 25.4 mm
- Resolution up to 0.5°
- Mounting compatible with mechanical position indicators DA04 / DA09S

AP20