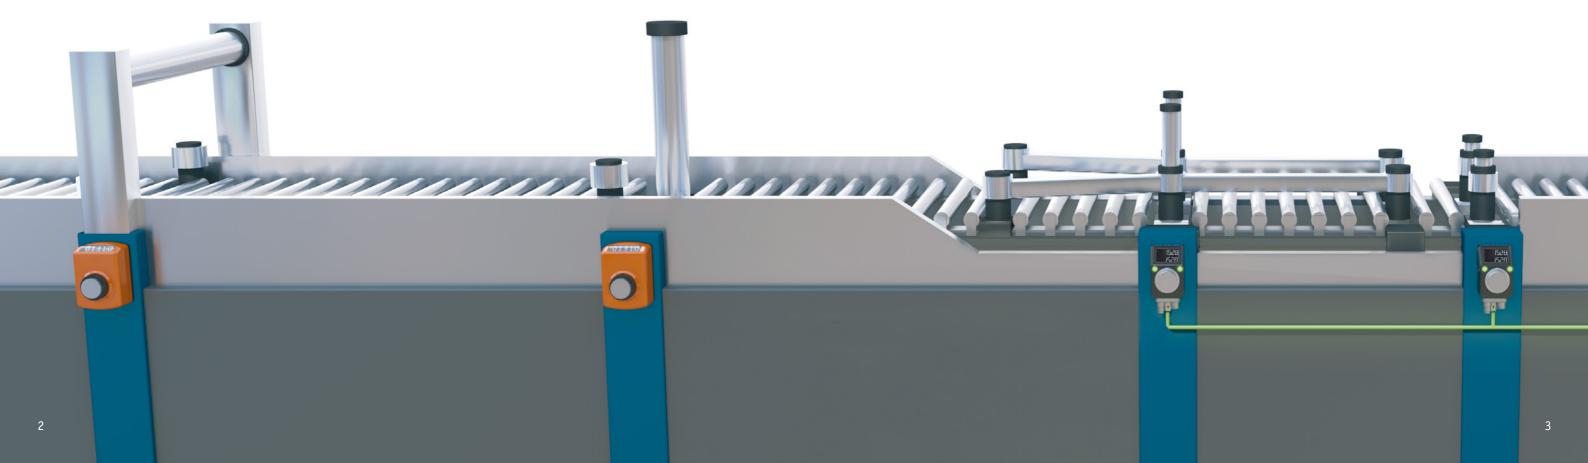

### **SLIDE ADJUSTMENT**

#### Advantages

- Direct linear position detection
- Robust sensors due to magnetic scanning
- Resolution up to 0.01 mm
- Absolute measuring technology with internal backup

SPINDLE ADJUSTMENT

#### **Advantages**

- Fainless steel hollow shaft up to 25.4 mm
- Resolution up to 0.5°
- Mounting compatible with mechanical position indicators DA04 / DA09S

AP20

## **FORMAT PART CHANGES**

#### **Advantages**

- Display for paper-free format part or tool changes
- Large operating button for acknowledgement

AP10T