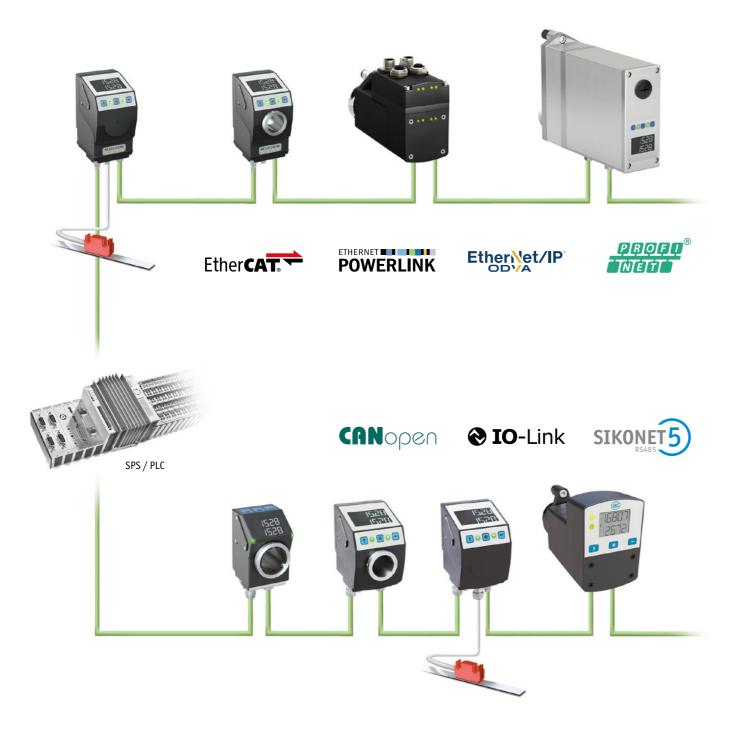

# INTELLIGENT NETWORKING FLEXIBLE USE

Whether Profinet, Ethernet/IP or EtherCAT – with a smart interface solution you can connect our buscapable position indicators and positioning drives simply and cost-effectively to up to 16 fieldbus or Industrial Ethernet Networks.

### CONTROL SYSTEM