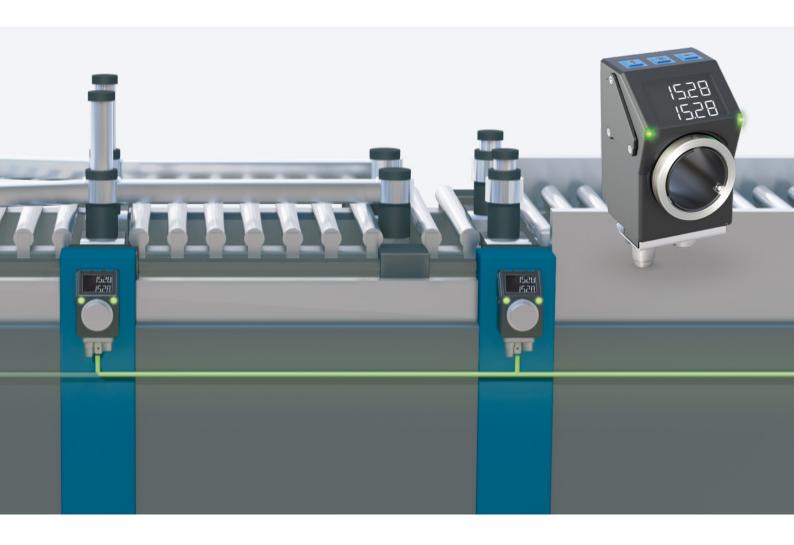

#### **Monitored Size Changeover**

The target position is displayed as a target value at every adjustment point and a red/green status LED signals whether the setting there requires adjustment. If adjustment is correct, all LEDs light up in green.

Adjustment required

Target Position reached

#### Higher machine efficiency due to shorter downtimes

For even shorter tooling times or for spindle adjustment at inaccessible locations – automated format changes with SIKO DriveLine. Field bus compact positioning drives for process-optimized, exact and fully-automatic positioning. Profit from our end-to-end assembly compatible range of solutions for modular upgrading of your machine.