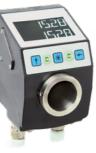

#### Advantages

- Direct linear position detection
- Robust sensors due to magnetic scanning
- Resolution up to 0.01 mm
- Absolute measuring technology with internal backup

SPINDLE ADJUSTMENT