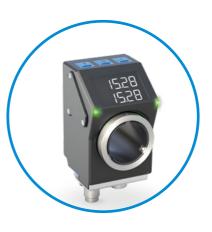

#### **Manual Size Changeover**

Manual size changeover with mechanical position indicators require inspection of each individual adjustment point and comparison with a recipe list.

In contrast, when using bus-integrated electronic position indicators, the machine control signals the target value to each adjustment position via field bus. Manual adjustment by the machine operator is therefore fast and intuitive and all positions are centrally monitored. Manual comparison with a recipe list is not necessary.

#### **Monitored Size Changeover**

The target position is displayed as a target value at every adjustment point and a red/green status LED signals whether the setting there requires adjustment. If adjustment is correct, all LEDs light up in green.