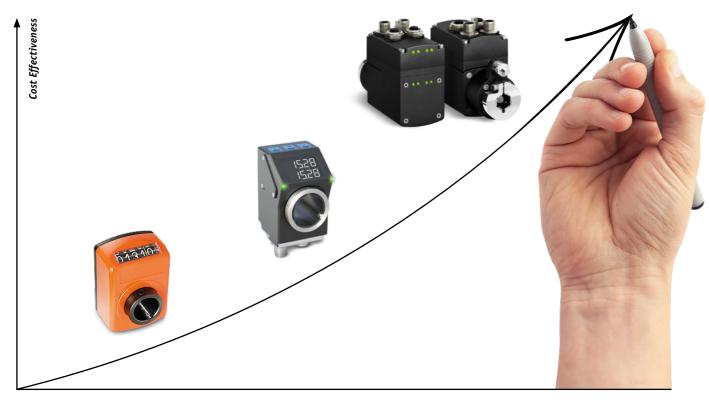

# SIZE CHANGEOVER WITH NEW CONCEPT

Machine settings that do not require frequent adjustment are normally made with the aid of mechanical-digital position indicators. However, the tooling times with this solution are the longest, as each position must be manually adjusted and checked.

#### Higher machine efficiency due to shorter downtimes

For even shorter tooling times or for spindle adjustment at inaccessible locations – automated format changes with SIKO DriveLine. Field bus compact positioning drives for process-optimized, exact and fully-automatic positioning. Profit from our end-to-end assembly compatible range of solutions for modular upgrading of your machine.