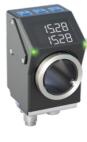

#### **Monitored Size Changeover**

The target position is displayed as a target value at every adjustment point and a red/green status LED signals whether the setting there requires adjustment. If adjustment is correct, all LEDs light up in green.

Adjustment required

Target Position reached