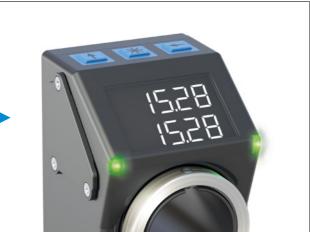

#### **Monitored Size Changeover**

The target position is displayed as a target value at every adjustment point and a red/green status LED signals whether the setting there requires adjustment. If adjustment is correct, all LEDs light up in green.

Adjustment required

Target Position reached