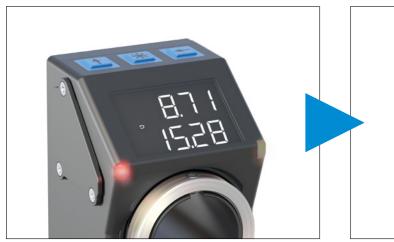

#### **Monitored Size Changeover**

The target position is displayed as a target value at every adjustment point and a red/green status LED signals whether the setting there requires adjustment. If adjustment is correct, all LEDs light up in green.

Adjustment required

Target Position reached